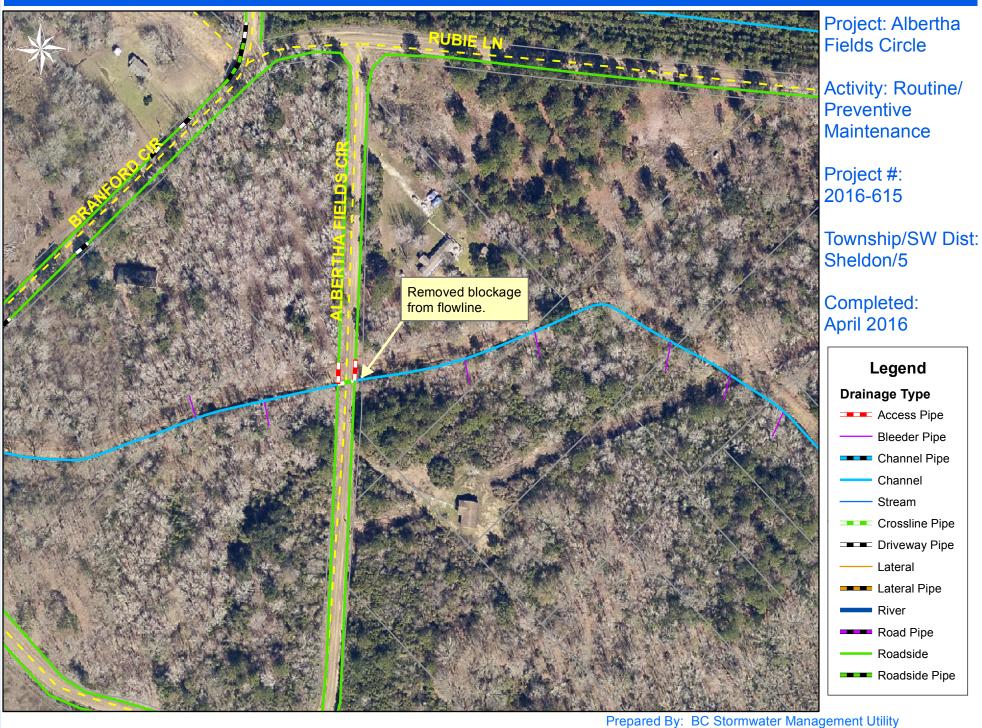

## Beaufort County Public Works Stormwater Infrastructure Project Summary

Project Summary: Albertha Fields Circle

Activity: Routine/Preventive Maintenance

Duration: 4/7/16

| Narrative Description of Project: |
|-----------------------------------|
| Removed blockage from flowline.   |

1 inch = 170 feet

225

150

0 37.575

300

Feet

Prepared By: BC Stormwater Management Utility Date Print:05/12/16 File:C:\project summaries map/Albertha Fields Circle\_2016-615